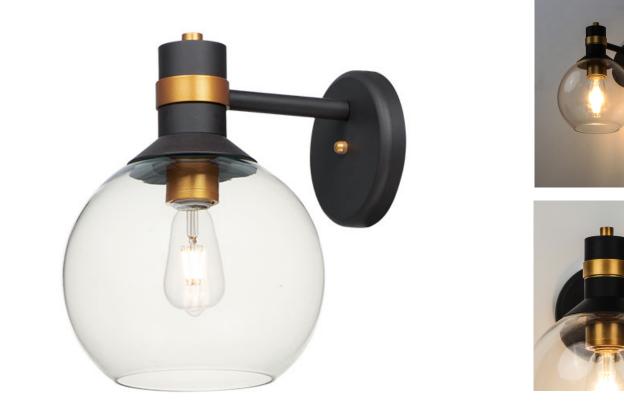

## **PRODUCT DESCRIPTION**

Our new collections of outdoor fixtures feature the latest trends at excellent pricing. The combination of long-lasting die cast aluminum and hand blown thick clear glass is accentuated with the two-tone finish of Bronze and Gold creating the ultimate designer look.

## **FINISHES OPTION**

GLASS Clear CL

MATERIAL Aluminum, Glass

RATINGS cETLus Wet Location