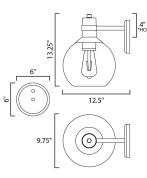

\*height from center of outlet to the top of the fixture

## MEASUREMENTS DIMENSION

BACK PLATE HANGING WEIGHT LAMPING INPUT VOLTAGE LUMENS BULB **BULB INCLUDED** DIMMABLE CRI COLOR\_TEMP LIGHTING\_DIRECTION : Down

: 9.75" W x 13.25" H x 12.5" Ext : 6" W x 6" H x 4" HCO : 4.33 lb